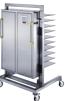

### Menu Mobil Classic and Universal can be easily transported

For Classic and Universal, upper and lower parts are of course stackable and compatible - also in combination with Hotbox and Inducook. Custom made cart for storing and transporting is available for time and space saving handling. Also in transporting the ready meal units we offer mature solutions. Thought through - economical - good value.

Shelf system, individually customized to your vehicle, in module construction.

Transport cart open, stainless steel 18/10
570 439 Model SYTW-32/CL for 4 x 8 Menu Mobil Classic Measurements: 775 x 900 x 1.215 mm
570 440 Model SYTW-40/CL for 4 x 10 Menu Mobil Classic Measurements: 775 x 900 x 1.445 mm
570 441 Model SYTW-48/CL for 4 x 12 Menu Mobil Classic Measurements: 775 x 900 x 1.675 mm
570 442 Model SYTW-32/UNI for 4 x 8 Menu Mobil Universal Measurements: 1.155 x 900 x 1.215 mm
570 443 Model SYTW-40/UNI for 4 x 10 Menu Mobil Universal Measurements: 1.155 x 900 x 1.445 mm