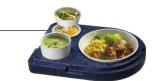

## When is Menu Mobil Universal the best solution for you?

With Menu Mobil Universal in addition to soup, main course, dessert and salad, you can even serve fruit and bread. The extended tray also holds cutlery. An attractive transparent cover permits an overview of the actual contents anytime. Especially suitable for long, steep and uneven transport routes.

7706 Transparent cover of Polycarbonate for Menu Mobil Universal tray

0881S Melamin salad/dessert bowl 0,2 lit., Ø 110 mm, height 35 mm

0880S

Melamin soup bowl

Menü Mobil Classic, consisting of 66600 Upper part 66610 Lower part N7770 Slide lock Measurements: 395 x 310 x 100 mm color gray