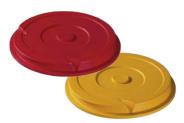

#### **China dishware**

Synthetic lid with ring tab 9931RLR color red 9931RL color yellow

Other colors available for synthetic lid, on request.

1082S China dinner plate undivided Ø 215 mm, height 40 mm

1084S China dinner plate divided in 3 Ø 215 mm, height 40 mm

0.3 lit., Ø 110 mm, height 53 mm

7707

7787S

paper strips

N7770 Slide locks in colors red, white, green, yellow, blue and black e.g. for easy recognition of different menus.

Fr. Müller

Card holder with scriptable