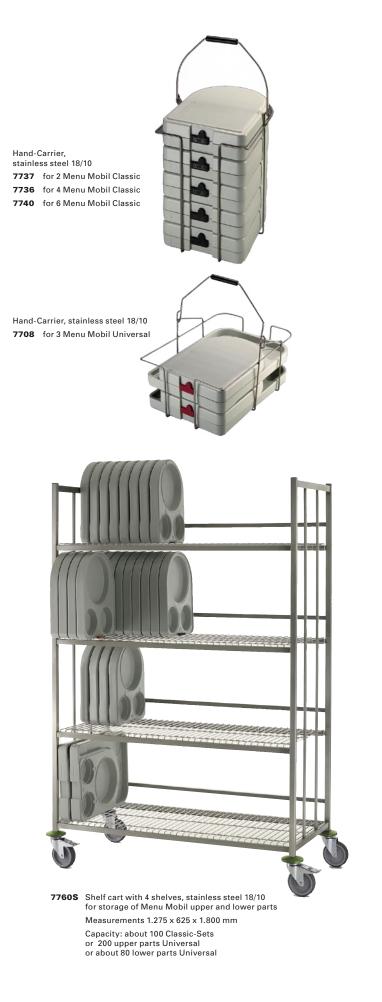

### Menu Mobil Classic and Universal can be easily transported

For Classic and Universal, upper and lower parts are of course stackable and compatible - also in combination with Hotbox and Inducook. Custom made cart for storing and transporting is available for time and space saving handling. Also in transporting the ready meal units we offer mature solutions. Thought through - economical - good value.

Shelf system, individually customized to your vehicle, in module construction.

Transport cart open, stainless steel 18/10
570 439 Model SYTW-32/CL for 4 x 8 Menu Mobil Classic Measurements: 775 x 900 x 1.215 mm
570 440 Model SYTW-40/CL for 4 x 10 Menu Mobil Classic Measurements: 775 x 900 x 1.445 mm
570 441 Model SYTW-48/CL for 4 x 12 Menu Mobil Classic Measurements: 775 x 900 x 1.675 mm
570 442 Model SYTW-32/UNI for 4 x 8 Menu Mobil Universal Measurements: 1.155 x 900 x 1.215 mm
570 443 Model SYTW-40/UNI for 4 x 10 Menu Mobil Universal Measurements: 1.155 x 900 x 1.445 mm

570 444 Model SYTW-48/UNI for 4 x 12 Menu Mobil Universal Measurements: 1.155 x 900 x 1.675 mm