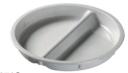

7706 Transparent cover of Polycarbonate for Menu Mobil Universal tray

0881S Melamin salad/dessert bowl 0,2 lit., Ø 110 mm, height 35 mm

0880S

Melamin soup bowl

Menü Mobil Classic, consisting of 66600 Upper part 66610 Lower part N7770 Slide lock Measurements: 395 x 310 x 100 mm color gray