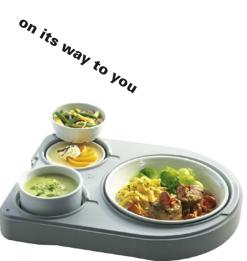

#### Why are Menu Mobil Classic and Universal . . . . . appetizing?

Because serving on china dishware is still the unsurpassed way to present meals.

#### ... ergonomic?

Because the thoughtthrough design permits appropriate meal apportioning and the high plate edges allow handicapped and one-hand eaters to eat without help.

## When is Menu Mobil Universal the best solution for you?

With Menu Mobil Universal in addition to soup, main course, dessert and salad, you can even serve fruit and bread. The extended tray also holds cutlery. An attractive transparent cover permits an overview of the actual contents anytime. Especially suitable for long, steep and uneven transport routes.