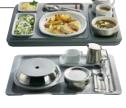

#### Why are Menu Mobil Classic and Universal the ideal meal transport systems for warm meals?

Whether outside the house or inside - Classic and Universal are the dependable compact trays for transporting completed meals with cold and warm components.

#### Why are Menu Mobil Classic and Universal . . . . . appetizing?

Because serving on china dishware is still the unsurpassed way to present meals.

#### ... compact?

Because hot and cold menu components can be served simultaneously yet are perfectly insulated from each other.

## When is Menu Mobil Universal the best solution for you?

With Menu Mobil Universal in addition to soup, main course, dessert and salad, you can even serve fruit and bread. The extended tray also holds cutlery. An attractive transparent cover permits an overview of the actual contents anytime. Especially suitable for long, steep and uneven transport routes.