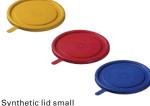

#### **China dishware**

Synthetic lid with ring tab 9931RLR color red 9931RL color yellow

Other colors available for synthetic lid, on request.

1082S China dinner plate undivided Ø 215 mm, height 40 mm

1084S China dinner plate divided in 3 Ø 215 mm, height 40 mm