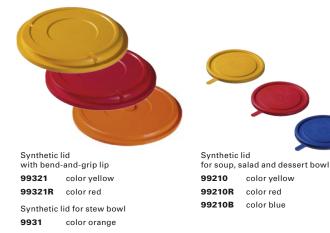

#### **China dishware**

Synthetic lid with ring tab 9931RLR color red 9931RL color yellow

Other colors available for synthetic lid, on request.

1082S China dinner plate undivided Ø 215 mm, height 40 mm

1084S China dinner plate divided in 3 Ø 215 mm, height 40 mm

Synthetic lid with bend-and-grip lip 9930KR color red 9930K color yellow

0871S Melamin dinner plate undivided Ø 215 mm, height 40 mm

0870S Melamin dinner plate divided Ø 215 mm, height 40 mm

for soup, salad and dessert bowl 99210 color yellow 99210R color red 99210B color blue