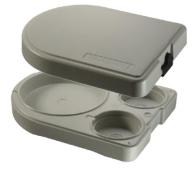

## When is Menu Mobil Universal the best solution for you?

With Menu Mobil Universal in addition to soup, main course, dessert and salad, you can even serve fruit and bread. The extended tray also holds cutlery. An attractive transparent cover permits an overview of the actual contents anytime. Especially suitable for long, steep and uneven transport routes.

### Menu Mobil Classic and Universal can be easily transported

For Classic and Universal, upper and lower parts are of course stackable and compatible - also in combination with Hotbox and Inducook. Custom made cart for storing and transporting is available for time and space saving handling. Also in transporting the ready meal units we offer mature solutions. Thought through - economical - good value.