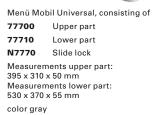

## When is Menu Mobil Universal the best solution for you?

With Menu Mobil Universal in addition to soup, main course, dessert and salad, you can even serve fruit and bread. The extended tray also holds cutlery. An attractive transparent cover permits an overview of the actual contents anytime. Especially suitable for long, steep and uneven transport routes.

7706 Transparent cover of Polycarbonate for Menu Mobil Universal tray

0881S Melamin salad/dessert bowl 0,2 lit., Ø 110 mm, height 35 mm

0880S

Melamin soup bowl

Menü Mobil Classic, consisting of 66600 Upper part 66610 Lower part N7770 Slide lock Measurements: 395 x 310 x 100 mm color gray