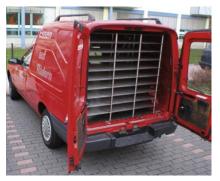

Shelf system, individually customized to your vehicle, in module construction.

Transport cart open, stainless steel 18/10
570 439 Model SYTW-32/CL for 4 x 8 Menu Mobil Classic Measurements: 775 x 900 x 1.215 mm
570 440 Model SYTW-40/CL for 4 x 10 Menu Mobil Classic Measurements: 775 x 900 x 1.445 mm
570 441 Model SYTW-48/CL for 4 x 12 Menu Mobil Classic Measurements: 775 x 900 x 1.675 mm
570 442 Model SYTW-32/UNI for 4 x 8 Menu Mobil Universal Measurements: 1.155 x 900 x 1.215 mm
570 443 Model SYTW-40/UNI for 4 x 10 Menu Mobil Universal Measurements: 1.155 x 900 x 1.445 mm