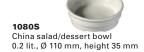

7706 Transparent cover of Polycarbonate for Menu Mobil Universal tray

0881S Melamin salad/dessert bowl 0,2 lit., Ø 110 mm, height 35 mm

0880S

Melamin soup bowl

Menü Mobil Classic, consisting of 66600 Upper part 66610 Lower part N7770 Slide lock Measurements: 395 x 310 x 100 mm color gray