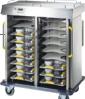

### Menu Mobil Classic and Universal can be easily transported

For Classic and Universal, upper and lower parts are of course stackable and compatible - also in combination with Hotbox and Inducook. Custom made cart for storing and transporting is available for time and space saving handling. Also in transporting the ready meal units we offer mature solutions. Thought through - economical - good value.

Shelf system, individually customized to your vehicle, in module construction.

Transport cart open, stainless steel 18/10
570 439 Model SYTW-32/CL for 4 x 8 Menu Mobil Classic Measurements: 775 x 900 x 1.215 mm
570 440 Model SYTW-40/CL for 4 x 10 Menu Mobil Classic Measurements: 775 x 900 x 1.445 mm
570 441 Model SYTW-48/CL for 4 x 12 Menu Mobil Classic Measurements: 775 x 900 x 1.675 mm
570 442 Model SYTW-32/UNI for 4 x 8 Menu Mobil Universal Measurements: 1.155 x 900 x 1.215 mm
570 443 Model SYTW-40/UNI for 4 x 10 Menu Mobil Universal Measurements: 1.155 x 900 x 1.445 mm

570 444 Model SYTW-48/UNI for 4 x 12 Menu Mobil Universal Measurements: 1.155 x 900 x 1.675 mm