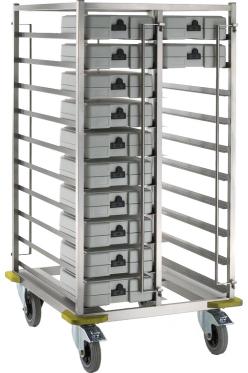

Shelf system, individually customized to your vehicle, in module construction.

Transport cart open, stainless steel 18/10
570 439 Model SYTW-32/CL for 4 x 8 Menu Mobil Classic Measurements: 775 x 900 x 1.215 mm
570 440 Model SYTW-40/CL for 4 x 10 Menu Mobil Classic Measurements: 775 x 900 x 1.445 mm
570 441 Model SYTW-48/CL for 4 x 12 Menu Mobil Classic Measurements: 775 x 900 x 1.675 mm
570 442 Model SYTW-32/UNI for 4 x 8 Menu Mobil Universal Measurements: 1.155 x 900 x 1.215 mm
570 443 Model SYTW-40/UNI for 4 x 10 Menu Mobil Universal Measurements: 1.155 x 900 x 1.445 mm

570 444 Model SYTW-48/UNI for 4 x 12 Menu Mobil Universal Measurements: 1.155 x 900 x 1.675 mm