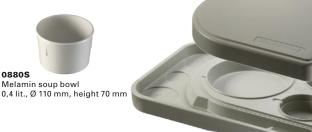

7706 Transparent cover of Polycarbonate for Menu Mobil Universal tray

0881S Melamin salad/dessert bowl 0,2 lit., Ø 110 mm, height 35 mm

0880S

Melamin soup bowl

Menü Mobil Classic, consisting of 66600 Upper part 66610 Lower part N7770 Slide lock Measurements: 395 x 310 x 100 mm color gray