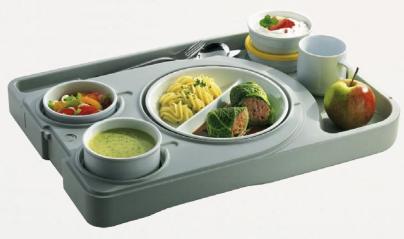

## When is Menu Mobil Universal the best solution for you?

With Menu Mobil Universal in addition to soup, main course, dessert and salad, you can even serve fruit and bread. The extended tray also holds cutlery. An attractive transparent cover permits an overview of the actual contents anytime. Especially suitable for long, steep and uneven transport routes.

7706 Transparent cover of Polycarbonate for Menu Mobil Universal tray

0881S Melamin salad/dessert bowl 0,2 lit., Ø 110 mm, height 35 mm

0880S

Melamin soup bowl

Menü Mobil Classic, consisting of 66600 Upper part 66610 Lower part N7770 Slide lock Measurements: 395 x 310 x 100 mm color gray