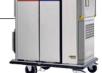

### Menu Mobil Classic and Universal can be easily transported

For Classic and Universal, upper and lower parts are of course stackable and compatible - also in combination with Hotbox and Inducook. Custom made cart for storing and transporting is available for time and space saving handling. Also in transporting the ready meal units we offer mature solutions. Thought through - economical - good value.

Shelf system, individually customized to your vehicle, in module construction.

Transport cart open, stainless steel 18/10
570 439 Model SYTW-32/CL for 4 x 8 Menu Mobil Classic Measurements: 775 x 900 x 1.215 mm
570 440 Model SYTW-40/CL for 4 x 10 Menu Mobil Classic Measurements: 775 x 900 x 1.445 mm
570 441 Model SYTW-48/CL for 4 x 12 Menu Mobil Classic Measurements: 775 x 900 x 1.675 mm
570 442 Model SYTW-32/UNI for 4 x 8 Menu Mobil Universal Measurements: 1.155 x 900 x 1.215 mm
570 443 Model SYTW-40/UNI for 4 x 10 Menu Mobil Universal Measurements: 1.155 x 900 x 1.445 mm

570 444 Model SYTW-48/UNI for 4 x 12 Menu Mobil Universal Measurements: 1.155 x 900 x 1.675 mm